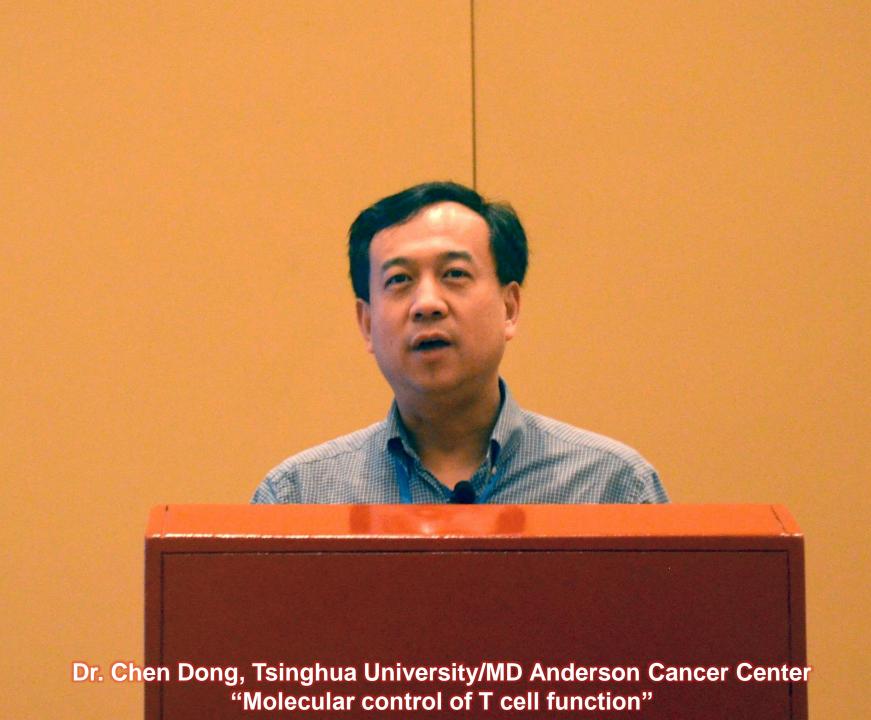

## Society Lectures VI: Cancer and Immunity Chaired by Dr. Hao Wu, Harvard Medical School

## Dr. Dihua Yu, MD Anderson Cancer Center "Tackling new challenges in cancer therapy"

Dr. Feng Shao, National Institute of Biological Sciences, Beijing "Biochemical dissection of bacterial virulence and macrophage innate immunity"